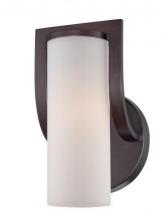

## NUVO 60/5231

Daytona - 1 Light Vanity Fixture with Satin White Glass

| Collection       | Daytona<br>Vanity & Wall |  |  |
|------------------|--------------------------|--|--|
| Fixture Type     |                          |  |  |
| Category         | Wall                     |  |  |
| Finish           | Russet Bronze            |  |  |
| Style            | Transitional             |  |  |
| Number Of Lights | 1                        |  |  |
| Warranty         | 1 Year Limited           |  |  |
|                  |                          |  |  |

## **Features**

■ Daytona - One Light Vanity

Width: 6" Height: 10 1/2" Extension: 5 3/8"

Brushed Nickel / Alabaster

**UL** Damp

## **Product Specifications**

| Style        | Extends      | Width     | Height        | Package Weight | Glass Finish                |
|--------------|--------------|-----------|---------------|----------------|-----------------------------|
| Transitional | n/a          | 6.00      | 10.50         | 3.65           | Glass                       |
| Bulb Shape   | Bulb Type    | Bulb Base | Bulb Included | UPC            | Replaceable Light<br>Source |
| A19          | Incandescent | n/a       | 0             | *045923652318  | Yes                         |