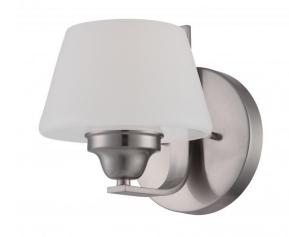

## NUVO 60/5221

Ludlow - 1 Light Vanity Fixture with Satin White

| Ludlow            |
|-------------------|
| Vanity & Wall     |
| Wall - Up or Down |
| Brushed Nickel    |
| Transitional      |
| 1                 |
| 1 Year Limited    |
|                   |

## **Features**

- Ludlow One Light Vanity
- Width: 6 7/8" Height: 8 1/8" Extension: 8
- Polished Chrome / Alabaster
- **UL** Damp

## **Product Specifications**

| Style        | Extends      | Width     | Height        | Package Weight | Glass Finish                |
|--------------|--------------|-----------|---------------|----------------|-----------------------------|
| Transitional | n/a          | 6.88      | 8.13          | 3.45           | Glass                       |
| Bulb Shape   | Bulb Type    | Bulb Base | Bulb Included | UPC            | Replaceable Light<br>Source |
| A19          | Incandescent | n/a       | 0             | *045923652219  | Yes                         |