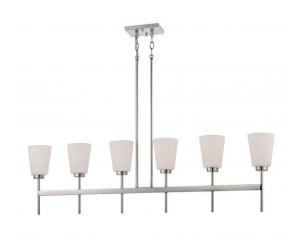

## NUVO 60/5217

Benson - 6 Light Island Pendant with Satin White Glass

| Benson          |
|-----------------|
| Pendant         |
| Pendants        |
| Polished Nickel |
| Transitional    |
| 6               |
| 1 Year Limited  |
|                 |

#### Features

- Benson Six Light Isl Pendnt
- Length: 49" Height: 57 1/2" Extension: 4 3/4"
- Mahogany Bronze / Frosted White
- UL Dry