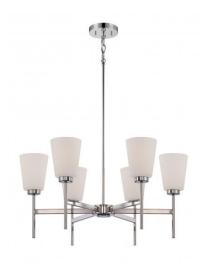

## NUVO 60/5216

Benson - 6 Light Chandelier with Satin White

| Bensor          |  |
|-----------------|--|
| Chandelier      |  |
| Hanging         |  |
| Polished Nickel |  |
| Traditional     |  |
| 6               |  |
| 1 Year Limited  |  |
|                 |  |

## **Features**

■ Benson - Six Light Chandelier

■ Width: 27 1/4" Height: 56 1/2"

Mahogany Bronze / Frosted

White

UL Dry

## **Product Specifications**

| Style       | Extends      | Width     | Height        | Package Weight | Glass Finish                |
|-------------|--------------|-----------|---------------|----------------|-----------------------------|
| Traditional | n/a          | 27.25     | 56.50         | 21.78          | Glass                       |
| Bulb Shape  | Bulb Type    | Bulb Base | Bulb Included | UPC            | Replaceable Light<br>Source |
| A19         | Incandescent | n/a       | 0             | *045923652165  | Yes                         |