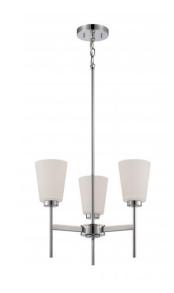

## NUVO 60/5215

Benson - 3 Light Chandelier with Satin White Glass

| Benson          |  |
|-----------------|--|
| Chandelier      |  |
| Hanging         |  |
| Polished Nickel |  |
| Transitional    |  |
| 3               |  |
| 1 Year Limited  |  |
| -               |  |

#### Features

- Benson Three Light Chandelier
- Width: 18 1/2" Height: 56 1/2"
- Mahogany Bronze / Frosted White
- UL Dry

### **Product Specifications**

| Style        | Extends      | Width     | Height        | Package Weight | Glass Finish                |
|--------------|--------------|-----------|---------------|----------------|-----------------------------|
| Transitional | n/a          | 18.50     | 56.50         | 12.5           | n/a                         |
| Bulb Shape   | Bulb Type    | Bulb Base | Bulb Included | UPC            | Replaceable Light<br>Source |
| A19          | Incandescent | n/a       | 0             | *045923652158  | Yes                         |