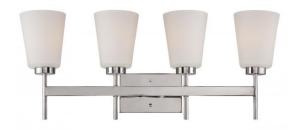

## NUVO 60/5214

Benson - 4 Light Vanity Fixture with Satin White Glass

| Collection       | Benson            |  |  |
|------------------|-------------------|--|--|
| Fixture Type     | Vanity & Wall     |  |  |
| Category         | Wall - Up or Down |  |  |
| Finish           | Polished Nickel   |  |  |
| Style            | Transitional      |  |  |
| Number Of Lights | 4                 |  |  |
| Warranty         | 1 Year Limited    |  |  |

#### Features

- Benson Four Light Vanity
- Width: 26 1/2" Height: 11 1/8" Extension: 6 1/2"
- Mahogany Bronze / Frosted White
- UL Damp

### **Product Specifications**

| Style        | Extends   | Width     | Height        | Package Weight | Glass Finish                |
|--------------|-----------|-----------|---------------|----------------|-----------------------------|
| Transitional | n/a       | 26.50     | 11.13         | 12.28          | Glass                       |
|              |           |           |               |                | Devlesseble Linkt           |
| Bulb Shape   | Bulb Type | Bulb Base | Bulb Included | UPC            | Replaceable Light<br>Source |