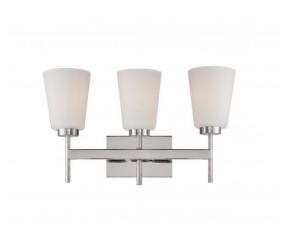

## NUVO 60/5213

Benson - 3 Light Vanity Fixture with Satin White Glass

| Collection       | Benson            |  |  |
|------------------|-------------------|--|--|
| Fixture Type     | Vanity & Wall     |  |  |
| Category         | Wall - Up or Down |  |  |
| Finish           | Polished Nickel   |  |  |
| Style            | Transitional      |  |  |
| Number Of Lights | 3                 |  |  |
| Warranty         | 1 Year Limited    |  |  |

#### Features

- Benson Three Light Vanity
- Width: 19" Height: 11 1/8" Extension: 6 1/2"
- Mahogany Bronze / Frosted White
- UL Damp

### **Product Specifications**

| Style        | Extends   | Width     | Height        | Package Weight | Glass Finish                |
|--------------|-----------|-----------|---------------|----------------|-----------------------------|
| Transitional | n/a       | 19.00     | 11.13         | 9.46           | Glass                       |
|              |           |           |               |                | Poplacophia Light           |
| Bulb Shape   | Bulb Type | Bulb Base | Bulb Included | UPC            | Replaceable Light<br>Source |