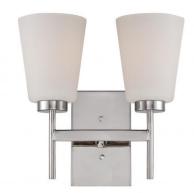

## NUVO 60/5212

Benson - 2 Light Vanity Fixture with Satin White

| Collection       | Benson Vanity & Wall Wall - Up or Down |  |  |
|------------------|----------------------------------------|--|--|
| Fixture Type     |                                        |  |  |
| Category         |                                        |  |  |
| Finish           | Polished Nickel                        |  |  |
| Style            | Transitional                           |  |  |
| Number Of Lights | 2                                      |  |  |
| Warranty         | 1 Year Limited                         |  |  |

## **Features**

- Benson Two Light Vanity
- Width: 11 1/2" Height: 11 1/2" Extension: 6

- Mahogany Bronze / Frosted White
- UL Damp