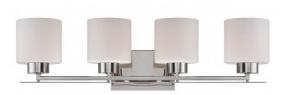

## NUVO 60/5204

Parallel - 4 Light Vanity Fixture with Etched Opal Glass

| Collection       | Parallel<br>Vanity & Wall |  |  |
|------------------|---------------------------|--|--|
| Fixture Type     |                           |  |  |
| Category         | Wall - Up or Down         |  |  |
| Finish           | Polished Nickel           |  |  |
| Style            | Transitional              |  |  |
| Number Of Lights | 4                         |  |  |
| Warranty         | 1 Year Limited            |  |  |
|                  |                           |  |  |

## **Features**

- Parallel Four Light Vanity
- Width: 29" Height: 7 3/4" Extension: 8 3/4"
- Mahogany Bronze / Frosted White
- UL Damp

## **Product Specifications**

| Style        | Extends      | Width     | Height        | Package Weight | Glass Finish                |
|--------------|--------------|-----------|---------------|----------------|-----------------------------|
| Transitional | n/a          | 29.00     | 7.75          | 10.78          | Glass                       |
| Bulb Shape   | Bulb Type    | Bulb Base | Bulb Included | UPC            | Replaceable Light<br>Source |
| A19          | Incandescent | n/a       | 0             | *045923652042  | Yes                         |