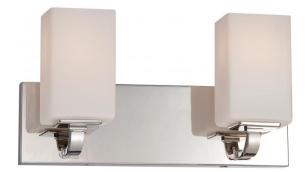

## NUVO 60/5182

Vista - 2 Light Vanity Fixture with Etched OpalGlass

| Collection       | Vista             |  |  |
|------------------|-------------------|--|--|
| Fixture Type     | Vanity & Wall     |  |  |
| Category         | Wall - Up or Down |  |  |
| Finish           | Polished Nickel   |  |  |
| Number Of Lights | 2                 |  |  |
| Warranty         | 1 Year Limited    |  |  |

#### Features

- Vista Two Light Vanity Fixture
- Width: 15 1/2" Height: 8" Extension: 5 3/8"
- Textured White
- UL Damp