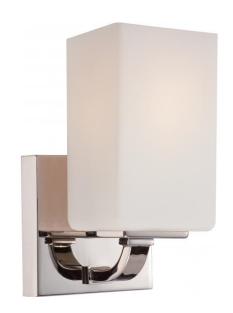

## NUVO 60/5181

Vista - 1 Light Vanity Fixture with Etched OpalGlass

| Collection       | Vista             |  |  |
|------------------|-------------------|--|--|
| Fixture Type     | Vanity & Wall     |  |  |
| Category         | Wall - Up or Down |  |  |
| Finish           | Polished Nickel   |  |  |
| Number Of Lights | 1                 |  |  |
| Warranty         | 1 Year Limited    |  |  |

## **Features**

- Vista One Light Vanity Fixture
- Width: 4 1/2" Height: 8" Extension: 5 3/8"
- Mahogany Bronze / Frosted White
- UL Damp