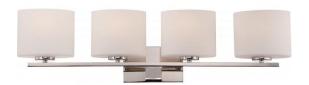

## NUVO 60/5174

Breeze - 4 Light Vanity Fixture with Etched Opal Glass

| Collection       | Breeze<br>Vanity & Wall |  |  |
|------------------|-------------------------|--|--|
| Fixture Type     |                         |  |  |
| Category         | Wall                    |  |  |
| Finish           | Polished Nickel         |  |  |
| Number Of Lights | 4                       |  |  |
| Warranty         | 1 Year Limited          |  |  |

## **Features**

- Breeze Four Light Vanity Fixture
- Width: 32 5/8" Height: 8 1/4" Extension: 5 3/4"
- Mahogany Bronze / Frosted White
- UL Dry