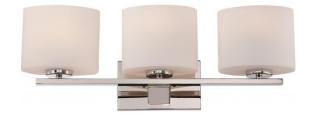

## NUVO 60/5173

Breeze - 3 Light Vanity Fixture with Etched Opal Glass

| Breeze          |  |
|-----------------|--|
| Vanity & Wall   |  |
| Wall            |  |
| Polished Nickel |  |
| 2               |  |
| 1 Year Limited  |  |
|                 |  |

#### Features

- Breeze Three Light Vanity Fixture
- Width: 24" Height: 8 1/4"
- Mahogany Bronze / Frosted White
- UL Damp