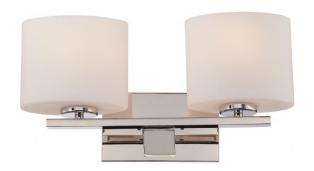

## NUVO 60/5172

Breeze - 2 Light Vanity Fixture with Etched Opal Glass

| Collection       | Breeze<br>Vanity & Wall |  |  |
|------------------|-------------------------|--|--|
| Fixture Type     |                         |  |  |
| Category         | Wall                    |  |  |
| Finish           | Polished Nickel         |  |  |
| Number Of Lights | 2                       |  |  |
| Warranty         | 1 Year Limited          |  |  |

## **Features**

- Breeze Two Light Vanity Fixture
- Width: 16 1/2" Height: 8 1/4" Extension: 5 3/4"
- Mahogany Bronze / Frosted White
- UL Damp