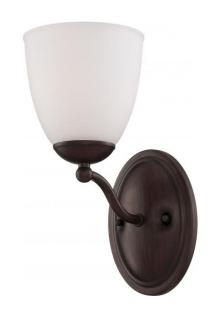

## NUVO 60/5131

Patton - 1 Light Vanity Fixture with Frosted

| Collection       | Patton            |  |  |
|------------------|-------------------|--|--|
| Fixture Type     | Vanity & Wall     |  |  |
| Category         | Wall - Up or Down |  |  |
| Finish           | Prairie Bronze    |  |  |
| Style            | Transitional      |  |  |
| Number Of Lights | 1                 |  |  |
| Warranty         | 1 Year Limited    |  |  |

## **Features**

- Patton One Light Vanity
- Width: 5 1/2" Height: 11" Extension: 8"
- Mahogany Bronze / Champagne Washed
- Linen
- UL Damp