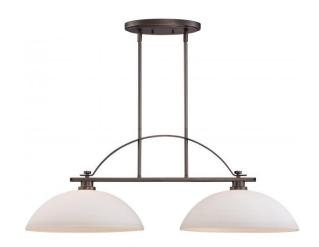

## NUVO 60/5118

Bentley - 2 Light Island Pendant with Frosted

| Collection       | Bentley<br>Pendant |  |  |
|------------------|--------------------|--|--|
| Fixture Type     |                    |  |  |
| Category         | Island Pendant     |  |  |
| Finish           | Hazel Bronze       |  |  |
| Style            | Contemporary       |  |  |
| Number Of Lights | 2                  |  |  |
| Warranty         | 1 Year Limited     |  |  |

## **Features**

- Bentley Two Light Island Pendant
- Length: 36" Width: 15 3/4" Height: 13 5/8"
- Mahogany Bronze / Champagne Washed Linen
- UL Dry