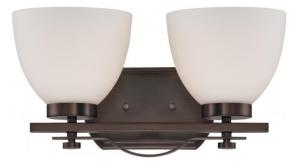

## NUVO 60/5112

Bentley - 2 Light Vanity Fixture with Frosted Glass

| Bentley           |  |
|-------------------|--|
| Vanity & Wall     |  |
| Wall - Up or Down |  |
| Hazel Bronze      |  |
| Contemporary      |  |
| 2                 |  |
| 1 Year Limited    |  |
|                   |  |

#### Features

- Bentley Two Light Vanity
- Width: 15 1/4" Height: 8" Extension: 7 7/8"
- Mahogany Bronze / Champagne Washed Linen
- UL Damp