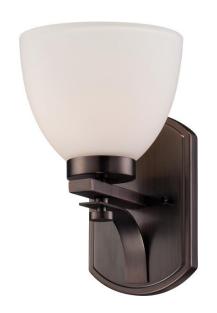

## NUVO 60/5111

Bentley - 1 Light Vanity Fixture with Frosted

| Bentley        |  |  |
|----------------|--|--|
| Vanity & Wall  |  |  |
| Wall           |  |  |
| Hazel Bronze   |  |  |
| Contemporary   |  |  |
| 1              |  |  |
| 1 Year Limited |  |  |
|                |  |  |

## **Features**

- Bentley One Light Vanity
- Width: 6 5/8" Height: 10 1/4" Extension: 7 1/4"
- Mahogany Bronze / Champagne Washed Linen
- UL Damp

## **Product Specifications**

| Style        | Extends      | Width     | Height        | Package Weight | Glass Finish                |
|--------------|--------------|-----------|---------------|----------------|-----------------------------|
| Contemporary | n/a          | 6.63      | 10.25         | 4.47           | Glass                       |
| Bulb Shape   | Bulb Type    | Bulb Base | Bulb Included | UPC            | Replaceable Light<br>Source |
| A19          | Incandescent | Medium    | 0             | *045923651113  | Yes                         |