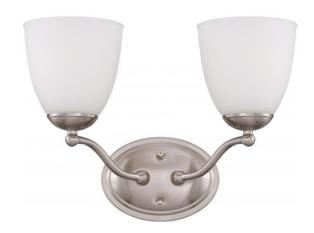

## NUVO 60/5032

Patton - 2 Light Vanity Fixture with Frosted

| Collection       | Patton            |
|------------------|-------------------|
| Fixture Type     | Vanity & Wall     |
| Category         | Wall - Up or Down |
| Finish           | Brushed Nickel    |
| Style            | Transitional      |
| Number Of Lights | 2                 |
| Warranty         | 1 Year Limited    |

## **Features**

- Patton Two Light Vanity
- Width: 15" Height: 11" Extension:
- Aged Bronze / White
- UL Damp

## **Product Specifications**

| Style        | Extends      | Width     | Height        | Package Weight | Glass Finish                |
|--------------|--------------|-----------|---------------|----------------|-----------------------------|
| Transitional | n/a          | 15.00     | 11.00         | 5.8            | Glass                       |
| Bulb Shape   | Bulb Type    | Bulb Base | Bulb Included | UPC            | Replaceable Light<br>Source |
| A19          | Incandescent | Medium    | 0             | *045923350320  | Yes                         |