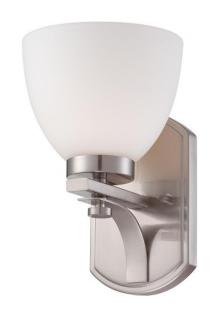

## NUVO 60/5011

Bentlley - 1 Light Vanity Fixture with Frosted

| Collection       | Bentley Vanity & Wall |  |  |
|------------------|-----------------------|--|--|
| Fixture Type     |                       |  |  |
| Category         | Wall - Up or Down     |  |  |
| Finish           | Brushed Nickel        |  |  |
| Style            | Contemporary          |  |  |
| Number Of Lights | 1                     |  |  |
| Warranty         | 1 Year Limited        |  |  |

## **Features**

- Bentley One Light Vanity
- Width: 6 5/8" Height: 10 1/4" Extension: 7 1/4"
- Brushed Nickel / White
- **UL** Damp

## **Product Specifications**

| Style        | Extends      | Width     | Height        | Package Weight | Glass Finish                |
|--------------|--------------|-----------|---------------|----------------|-----------------------------|
| Contemporary | n/a          | 6.63      | 10.25         | 4.47           | Glass                       |
| Bulb Shape   | Bulb Type    | Bulb Base | Bulb Included | UPC            | Replaceable Light<br>Source |
| A19          | Incandescent | Medium    | 0             | *045923350115  | Yes                         |