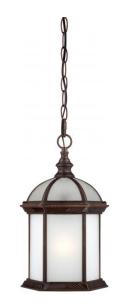

## NUVO 60/4998

Boxwood ES - 1 Light - 14"Outdoor Hang with Frosted Glass - (1) 18W GU24 Base Lamp Included

| Collection       | Boxwood        |  |  |
|------------------|----------------|--|--|
| Fixture Type     | Outdoor        |  |  |
| Category         | Hanging        |  |  |
| Finish           | Rustic Bronze  |  |  |
| Style            | Traditional    |  |  |
| Number Of Lights | 1              |  |  |
| Warranty         | 2 Year Limited |  |  |

## **Product Specifications**

| Style       | Extends   | Width     | Height        | Package Weight | Glass Finish                |
|-------------|-----------|-----------|---------------|----------------|-----------------------------|
| Traditional | n/a       | 8.00      | 13.75         | 4.18           | Glass                       |
| Bulb Shape  | Bulb Type | Bulb Base | Bulb Included | UPC            | Replaceable Light<br>Source |
|             |           |           |               |                | Jource                      |