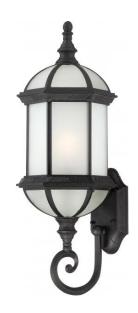

## NUVO 60/4993

Boxwood ES - 1 Light - 22" Outdoor Wall with Frosted Glass - (1) 18W GU24 Base Lamp

| <b>Collection</b> Boxw |                |  |  |
|------------------------|----------------|--|--|
| Fixture Type           | Outdoor        |  |  |
| Category               | Wall           |  |  |
| Finish                 | Textured Black |  |  |
| Style                  | Traditional    |  |  |
| Number Of Lights       | 1              |  |  |
| Warranty               | 2 Year Limited |  |  |

## **Product Specifications**

| Style          | Extends   | Width     | Height        | Package Weight | Glass Finish                |
|----------------|-----------|-----------|---------------|----------------|-----------------------------|
| Traditional    | n/a       | 8.00      | 22.00         | 5.13           | Glass                       |
| Bulb Shape     | Bulb Type | Bulb Base | Bulb Included | UPC            | Replaceable Light<br>Source |
| T3 Mini Spiral | CFL       | GU24      | 1             | *045923649936  | Yes                         |