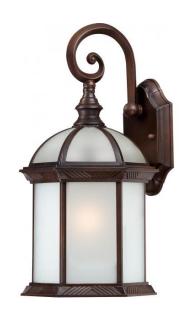

## NUVO 60/4982

Boxwood ES - 1 Light - 16" Outdoor Wall with Frosted Glass - (1) 18W GU24 Base Lamp

| Collection       | Boxwood        |  |  |
|------------------|----------------|--|--|
| Fixture Type     | Outdoor        |  |  |
| Category         | Wall           |  |  |
| Finish           | Rustic Bronze  |  |  |
| Style            | Traditional    |  |  |
| Number Of Lights | 1              |  |  |
| Warranty         | 2 Year Limited |  |  |

## **Product Specifications**

| Style          | Extends   | Width     | Height        | Package Weight | Glass Finish                |
|----------------|-----------|-----------|---------------|----------------|-----------------------------|
| Traditional    | n/a       | 8.00      | 15.75         | 3.83           | Glass                       |
| Bulb Shape     | Bulb Type | Bulb Base | Bulb Included | UPC            | Replaceable Light<br>Source |
| T3 Mini Spiral | CFL       | GU24      | 1             | *045923649820  | Yes                         |