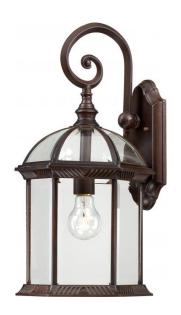

## NUVO 60/4965

Boxwood - 1 Light - 19" Outdoor Wall with Clear Beveled Glass

| Collection       | Boxwood<br>Outdoor |  |  |
|------------------|--------------------|--|--|
| Fixture Type     |                    |  |  |
| Category         | Wall               |  |  |
| Finish           | Rustic Bronze      |  |  |
| Style            | Traditional        |  |  |
| Number Of Lights | 1                  |  |  |
| Warranty         | 1 Year Limited     |  |  |

## **Product Specifications**

| Style       | Extends      | Width     | Height        | Package Weight | Glass Finish                |
|-------------|--------------|-----------|---------------|----------------|-----------------------------|
| Traditional | n/a          | 9.88      | 19.00         | 6.07           | Glass                       |
| Bulb Shape  | Bulb Type    | Bulb Base | Bulb Included | UPC            | Replaceable Light<br>Source |
| A19         | Incandescent | Medium    | 0             | *045923649653  | Yes                         |