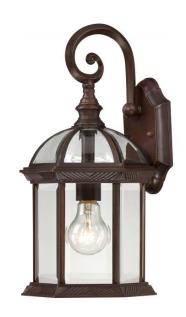

## NUVO 60/4962

Boxwood - 1 Light - 15" Outdoor Wall with Clear Beveled Glass

| Collection       | Boxwood<br>Outdoor |  |  |
|------------------|--------------------|--|--|
| Fixture Type     |                    |  |  |
| Category         | Wall               |  |  |
| Finish           | Rustic Bronze      |  |  |
| Style            | Traditional        |  |  |
| Number Of Lights | 1                  |  |  |
| Warranty         | 1 Year Limited     |  |  |

## **Product Specifications**

| Style       | Extends      | Width     | Height        | Package Weight | Glass Finish                |
|-------------|--------------|-----------|---------------|----------------|-----------------------------|
| Traditional | n/a          | 8.00      | 15.75         | 4.14           | Glass                       |
| Bulb Shape  | Bulb Type    | Bulb Base | Bulb Included | UPC            | Replaceable Light<br>Source |
| A19         | Incandescent | Medium    | 0             | *045923649622  | Yes                         |