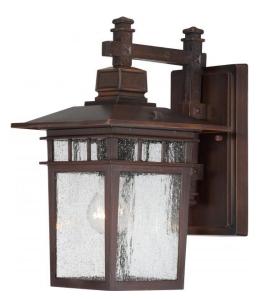

## NUVO 60/4958

Cove Neck - 1 Light - 14" Outdoor Lantern with Clear Seed Glass

| Collection Cove  |                |  |  |
|------------------|----------------|--|--|
| Fixture Type     | Outdoor        |  |  |
| Category         | Wall           |  |  |
| Finish           | Rustic Bronze  |  |  |
| Style            | Traditional    |  |  |
| Number Of Lights | 1              |  |  |
| Warranty         | 1 Year Limited |  |  |

## **Product Specifications**

| Style       | Extends      | Width     | Height        | Package Weight | Glass Finish                |
|-------------|--------------|-----------|---------------|----------------|-----------------------------|
| Traditional | n/a          | 9.00      | 14.00         | 5.0            | n/a                         |
| Bulb Shape  | Bulb Type    | Bulb Base | Bulb Included | UPC            | Replaceable Light<br>Source |
| A19         | Incandescent | Medium    | 0             | *045923649585  | Yes                         |