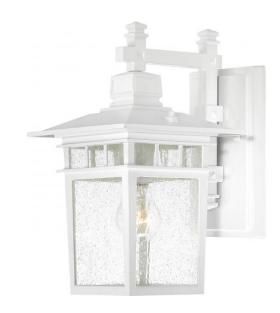

## NUVO 60/4957

Cove Neck - 1 Light - 14" Outdoor Lantern with Clear Seed Glass

| Collection       | Cove Neck      |  |  |
|------------------|----------------|--|--|
| Fixture Type     | Outdoor        |  |  |
| Category         | Wall           |  |  |
| Finish           | White / Glass  |  |  |
| Style            | Traditional    |  |  |
| Number Of Lights | 1              |  |  |
| Warranty         | 1 Year Limited |  |  |