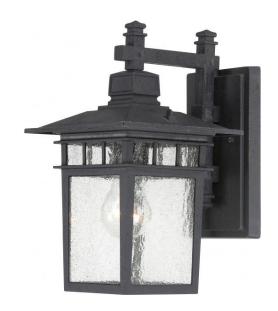

## NUVO 60/4953

Cove Neck - 1 Light - 12" Outdoor Lantern with Clear Seed Glass

| Collection       | Cove Neck Outdoor Wall |  |  |
|------------------|------------------------|--|--|
| Fixture Type     |                        |  |  |
| Category         |                        |  |  |
| Finish           | Textured Black         |  |  |
| Style            | Transitional           |  |  |
| Number Of Lights | 1                      |  |  |
| Warranty         | 1 Year Limited         |  |  |

## **Product Specifications**

| Style        | Extends      | Width     | Height        | Package Weight | Glass Finish                |
|--------------|--------------|-----------|---------------|----------------|-----------------------------|
| Transitional | n/a          | 7.00      | 11.75         | 3.85           | Glass                       |
| Bulb Shape   | Bulb Type    | Bulb Base | Bulb Included | UPC            | Replaceable Light<br>Source |
| A19          | Incandescent | Medium    | 0             | *045923649530  | Yes                         |