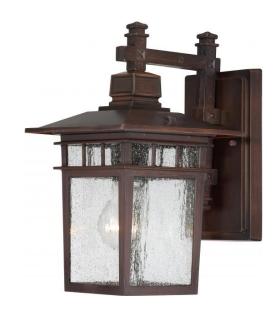

## NUVO 60/4952

Cove Neck - 1 Light - 12" Outdoor Lantern with Clear Seed Glass

| Collection       | Cove Neck      |  |  |
|------------------|----------------|--|--|
| Fixture Type     | Outdoor        |  |  |
| Category         | Wall           |  |  |
| Finish           | Rustic Bronze  |  |  |
| Style            | Transitional   |  |  |
| Number Of Lights | 1              |  |  |
| Warranty         | 1 Year Limited |  |  |

## **Product Specifications**

| Style        | Extends      | Width     | Height        | Package Weight | Glass Finish                |
|--------------|--------------|-----------|---------------|----------------|-----------------------------|
| Transitional | n/a          | 7.00      | 11.75         | 3.85           | Glass                       |
| Bulb Shape   | Bulb Type    | Bulb Base | Bulb Included | UPC            | Replaceable Light<br>Source |
| A19          | Incandescent | Medium    | 0             | *045923649523  | Yes                         |