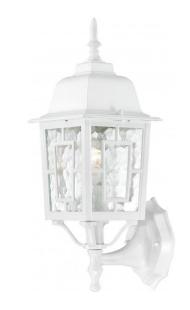

## NUVO 60/4924

Banyan - 1 Light - 17" Outdoor Wall with Clear Water Glass

| Collection       | Banyon<br>Outdoor |  |  |
|------------------|-------------------|--|--|
| Fixture Type     |                   |  |  |
| Category         | Wall              |  |  |
| Finish           | White             |  |  |
| Style            | Transitional      |  |  |
| Number Of Lights | 1                 |  |  |
| Warranty         | 1 Year Limited    |  |  |

## **Product Specifications**

| Style        | Extends      | Width     | Height        | Package Weight | Glass Finish                |
|--------------|--------------|-----------|---------------|----------------|-----------------------------|
| Transitional | n/a          | 6.13      | 17.00         | 3.15           | Glass                       |
| Bulb Shape   | Bulb Type    | Bulb Base | Bulb Included | UPC            | Replaceable Light<br>Source |
| A19          | Incandescent | Medium    | 0             | *045923649240  | Yes                         |