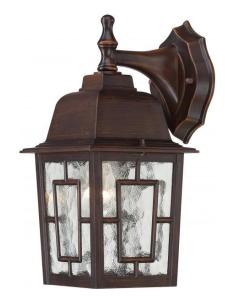

## NUVO 60/4922

Banyan - 1 Light - 12" Outdoor Wall with Clear Water Glass

| Collection       | Banyon<br>Outdoor |  |  |
|------------------|-------------------|--|--|
| Fixture Type     |                   |  |  |
| Category         | Wall              |  |  |
| Finish           | Rustic Bronze     |  |  |
| Style            | Transitional      |  |  |
| Number Of Lights | 1                 |  |  |
| Warranty         | 1 Year Limited    |  |  |

## **Product Specifications**

| Style        | Extends      | Width     | Height        | Package Weight | Glass Finish                |
|--------------|--------------|-----------|---------------|----------------|-----------------------------|
| Transitional | n/a          | 6.13      | 12.25         | 2.9            | Glass                       |
| Bulb Shape   | Bulb Type    | Bulb Base | Bulb Included | UPC            | Replaceable Light<br>Source |
| A19          | Incandescent | Medium    | 0             | *045923649226  | Yes                         |