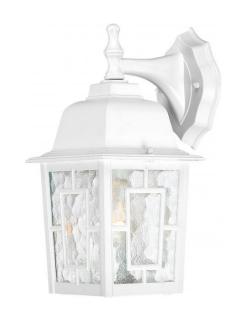

## NUVO 60/4921

Banyan - 1 Light - 12" Outdoor Wall with Clear Water Glass

| Collection       | Banyon<br>Outdoor |  |  |
|------------------|-------------------|--|--|
| Fixture Type     |                   |  |  |
| Category         | Wall              |  |  |
| Finish           | White             |  |  |
| Style            | Transitional      |  |  |
| Number Of Lights | 1                 |  |  |
| Warranty         | 1 Year Limited    |  |  |
|                  |                   |  |  |

## **Product Specifications**

| Style        | Extends      | Width     | Height        | Package Weight | Glass Finish                |
|--------------|--------------|-----------|---------------|----------------|-----------------------------|
| Transitional | n/a          | 6.13      | 12.25         | 2.9            | Glass                       |
| Bulb Shape   | Bulb Type    | Bulb Base | Bulb Included | UPC            | Replaceable Light<br>Source |
| A19          | Incandescent | Medium    | 0             | *045923649219  | Yes                         |