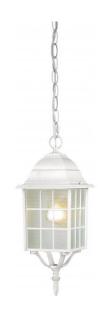

## NUVO 60/4911

Adams - 1 Light - 16" Outdoor Hanging with Frosted Glass

| Collection       | Adams          |  |  |
|------------------|----------------|--|--|
| Fixture Type     | Outdoor        |  |  |
| Category         | Hanging        |  |  |
| Finish           | White          |  |  |
| Style            | Transitional   |  |  |
| Number Of Lights | 1              |  |  |
| Warranty         | 1 Year Limited |  |  |
|                  |                |  |  |

## **Product Specifications**

| Style        | Extends      | Width     | Height        | Package Weight | Glass Finish                |
|--------------|--------------|-----------|---------------|----------------|-----------------------------|
| Transitional | n/a          | 6.13      | 15.75         | 3.45           | Glass                       |
| Bulb Shape   | Bulb Type    | Bulb Base | Bulb Included | UPC            | Replaceable Light<br>Source |
| A19          | Incandescent | Medium    | 0             | *045923649110  | Yes                         |