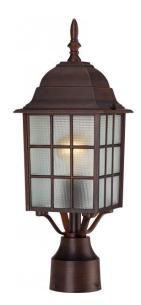

## NUVO 60/4908

Adams - 1 Light - 17" Outdoor Post with Frosted Glass

| Adams          |  |  |
|----------------|--|--|
| Outdoor        |  |  |
| Post           |  |  |
| Rustic Bronze  |  |  |
| Transitional   |  |  |
| 1              |  |  |
| 1 Year Limited |  |  |
|                |  |  |

## **Product Specifications**

| Style        | Extends      | Width     | Height        | Package Weight | Glass Finish                |
|--------------|--------------|-----------|---------------|----------------|-----------------------------|
| Transitional | n/a          | 6.13      | 18.25         | 2.75           | Glass                       |
| Bulb Shape   | Bulb Type    | Bulb Base | Bulb Included | UPC            | Replaceable Light<br>Source |
| A19          | Incandescent | Medium    | 0             | *045923649080  | Yes                         |