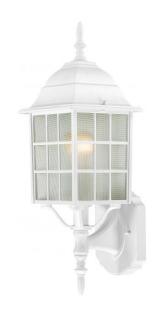

## NUVO 60/4901

Adams - 1 Light - 18" Outdoor Wall with Frosted

| Collection       | Adams          |  |  |
|------------------|----------------|--|--|
| Fixture Type     | Outdoor        |  |  |
| Category         | Wall           |  |  |
| Finish           | White          |  |  |
| Style            | Transitional   |  |  |
| Number Of Lights | 1              |  |  |
| Warranty         | 1 Year Limited |  |  |

## **Product Specifications**

| Style        | Extends      | Width     | Height        | Package Weight | Glass Finish                |
|--------------|--------------|-----------|---------------|----------------|-----------------------------|
| Transitional | n/a          | 6.13      | 18.25         | 2.86           | Frosted                     |
| Bulb Shape   | Bulb Type    | Bulb Base | Bulb Included | UPC            | Replaceable Light<br>Source |
| A19          | Incandescent | Medium    | 0             | *045923649011  | Yes                         |