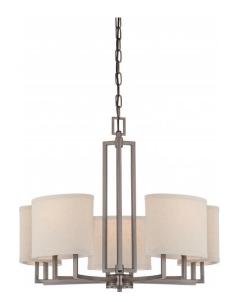

## NUVO 60/4855

Gemini - 5 Light Chandelier with Khaki Fabric Shades

| Gemini         |  |  |
|----------------|--|--|
| Chandelier     |  |  |
| Hanging        |  |  |
| Hazel Bronze   |  |  |
| Contemporary   |  |  |
| 5              |  |  |
| 1 Year Limited |  |  |
|                |  |  |

#### Features

- Gemini Five Light Chandelier
- Width: 25" Height: 21 1/4"
- Brushed Nickel / Satin White
- UL Dry

### **Product Specifications**

| Style        | Extends      | Width     | Height        | Package Weight | Glass Finish                |
|--------------|--------------|-----------|---------------|----------------|-----------------------------|
| Contemporary | n/a          | 25.00     | 21.25         | 15.07          | n/a                         |
| Bulb Shape   | Bulb Type    | Bulb Base | Bulb Included | UPC            | Replaceable Light<br>Source |
| A19          | Incandescent | Medium    | 0             | *045923648557  | Yes                         |