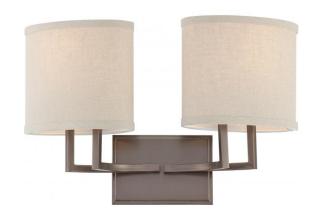

## NUVO 60/4852

Gemini - 2 Light Vanity Fixture with Khaki Fabric Shades

| Gemini            |
|-------------------|
| Vanity & Wall     |
| Wall - Up or Down |
| Hazel Bronze      |
| Contemporary      |
| 2                 |
| 1 Year Limited    |
|                   |

## **Features**

- Gemini Two Light Vanity
- Width: 18 1/4" Height: 11 1/4" Extension:

- Brushed Nickel / Alabaster
- **UL** Damp

## **Product Specifications**

| Style        | Extends      | Width     | Height        | Package Weight | Glass Finish                |
|--------------|--------------|-----------|---------------|----------------|-----------------------------|
| Contemporary | n/a          | 18.25     | 11.25         | 4.84           | n/a                         |
| Bulb Shape   | Bulb Type    | Bulb Base | Bulb Included | UPC            | Replaceable Light<br>Source |
| A19          | Incandescent | Medium    | 0             | *045923648526  | Yes                         |