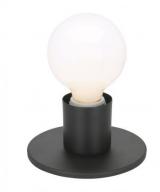

## NUVO 60/4804

1 Light Dual Surface Mount Fixture - Medium Base

| Fixture Type     | Vanity & Wall Wall White / Dark Bronze Contemporary |  |  |
|------------------|-----------------------------------------------------|--|--|
| Category         |                                                     |  |  |
| Finish           |                                                     |  |  |
| Style            |                                                     |  |  |
| Number Of Lights | 1                                                   |  |  |
| Warranty         | 1 Year Limited                                      |  |  |

## **Product Specifications**

| Style        | Extends      | Width     | Height        | Package Weight | Glass Finish                |
|--------------|--------------|-----------|---------------|----------------|-----------------------------|
| Contemporary | 2.38         | 5.00      | n/a           | 0.66           | n/a                         |
| Bulb Shape   | Bulb Type    | Bulb Base | Bulb Included | UPC            | Replaceable Light<br>Source |
| G25          | Incandescent | Medium    | 0             | *045923648045  | Yes                         |