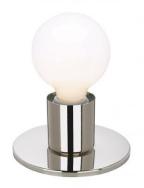

## NUVO 60/4802

1 Light Dual Surface Mount Fixture - Medium Base

| Fixture Type     | Vanity & Wall   |  |  |
|------------------|-----------------|--|--|
| Category         | Wall            |  |  |
| Finish           | Polished Nickel |  |  |
| Style            | Contemporary    |  |  |
| Number Of Lights | 1               |  |  |
| Warranty         | 1 Year Limited  |  |  |

## **Product Specifications**

| Style        | Extends      | Width     | Height        | Package Weight | Glass Finish                |
|--------------|--------------|-----------|---------------|----------------|-----------------------------|
| Contemporary | 2.38         | 5.00      | n/a           | 0.66           | n/a                         |
| Bulb Shape   | Bulb Type    | Bulb Base | Bulb Included | UPC            | Replaceable Light<br>Source |
| G25          | Incandescent | Medium    | 0             | *045923648021  | Yes                         |