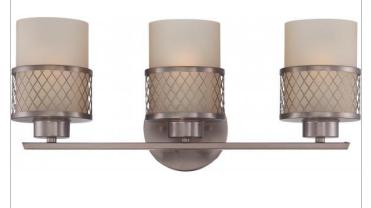

## SATCO" NUVO

Project Name

Location

Prepared By

| General                                                                |                          |
|------------------------------------------------------------------------|--------------------------|
| Collection                                                             | Fusion                   |
| Finish                                                                 | Hazel Bronze             |
| Style                                                                  | Contemporary             |
| Number of Lamps                                                        | 3                        |
| Height                                                                 | 8.25                     |
| Width                                                                  | 19                       |
| Length                                                                 | 7.5                      |
| Specifications                                                         |                          |
| opcomotions                                                            |                          |
| Base                                                                   | Medium                   |
|                                                                        | Medium<br>Incandescent   |
| Base                                                                   |                          |
| Base<br>Bulb Type                                                      | Incandescent             |
| Base<br>Bulb Type<br>Max Wattage                                       | Incandescent<br>100      |
| Base<br>Bulb Type<br>Max Wattage<br>Bulb Included                      | Incandescent<br>100<br>0 |
| Base<br>Bulb Type<br>Max Wattage<br>Bulb Included<br>Glass Description | Incandescent<br>100<br>0 |

NUVO 60-4783

FUSION 3 LIGHT VANITY

Notes