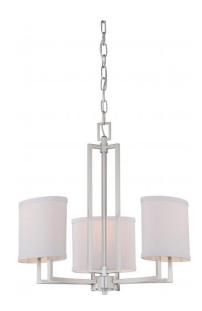

## NUVO 60/4757

Gemini - 3 Light Chandelier with Slate Gray Fabric Shades

| Collection       | Gemini         |  |  |
|------------------|----------------|--|--|
| Fixture Type     | Chandelier     |  |  |
| Category         | Hanging        |  |  |
| Finish           | Brushed Nickel |  |  |
| Style            | Contemporary   |  |  |
| Number Of Lights | 3              |  |  |
| Warranty         | 1 Year Limited |  |  |

## **Features**

■ Gemini - Three Light Chandelier

Width: 21" Height: 20 3/4"

Brushed Nickel / Frosted Linen

UL Dry

## **Product Specifications**

| Style        | Extends      | Width     | Height        | Package Weight | Glass Finish                |
|--------------|--------------|-----------|---------------|----------------|-----------------------------|
| Contemporary | n/a          | 21.00     | 20.75         | 9.86           | n/a                         |
| Bulb Shape   | Bulb Type    | Bulb Base | Bulb Included | UPC            | Replaceable Light<br>Source |
| A19          | Incandescent | Medium    | 0             | *045923647574  | Yes                         |