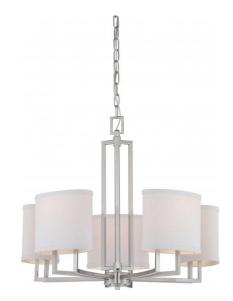

## NUVO 60/4755

Gemini - 5 Light Chandelier with Slate Gray Fabric Shades

| Gemini         |  |  |
|----------------|--|--|
| Chandelier     |  |  |
| Hanging        |  |  |
| Brushed Nickel |  |  |
| Contemporary   |  |  |
| 5              |  |  |
| 1 Year Limited |  |  |
|                |  |  |

#### Features

- Gemini Five Light Chandelier
- Width: 25" Height: 21 1/4"
- Old Bronze / Alabaster
- UL Dry