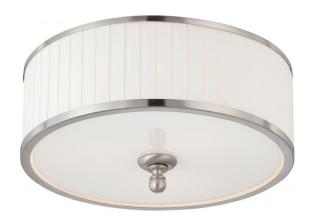

## NUVO 60/4741

Candice - 3 Light Flush Dome Fixture with Pleated White Shade

| Candice          |
|------------------|
| Close-to-Ceiling |
| Flush            |
| Brushed Nickel   |
| Contemporary     |
| 3                |
| 1 Year Limited   |
|                  |

## **Features**

- Candice Three Light Flush Dome
- Width: 15" Height: 7 1/2"
- Brushed Nickel / Frosted Linen
- UL Damp

## **Product Specifications**

| Style        | Extends      | Width     | Height        | Package Weight | Glass Finish                |
|--------------|--------------|-----------|---------------|----------------|-----------------------------|
| Contemporary | n/a          | 15.00     | 7.50          | 7.15           | n/a                         |
| Bulb Shape   | Bulb Type    | Bulb Base | Bulb Included | UPC            | Replaceable Light<br>Source |
| A19          | Incandescent | Medium    | 0             | *045923647413  | Yes                         |