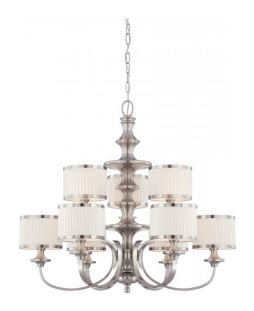

## NUVO 60/4739

Candice - 9 Light Chandelier with Pleated White Shades

| Collection       | Candice Chandelier Hanging |  |  |
|------------------|----------------------------|--|--|
| Fixture Type     |                            |  |  |
| Category         |                            |  |  |
| Finish           | Brushed Nickel             |  |  |
| Style            | Contemporary               |  |  |
| Number Of Lights | 9                          |  |  |
| Warranty         | 1 Year Limited             |  |  |

## **Features**

■ Candice - Nine Light Chandelier

Width: 36" Height: 32 1/2"

Aged Bronze / Biscotti

UL Dry

## **Product Specifications**

| Style        | Extends      | Width      | Height        | Package Weight | Glass Finish                |
|--------------|--------------|------------|---------------|----------------|-----------------------------|
| Contemporary | n/a          | 36.00      | 32.50         | 30.71          | n/a                         |
| Bulb Shape   | Bulb Type    | Bulb Base  | Bulb Included | UPC            | Replaceable Light<br>Source |
| A19          | Incandescent | Candelabra | 0             | *045923647390  | Yes                         |