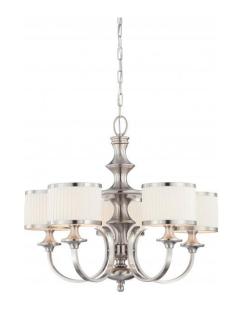

## NUVO 60/4735

Candice - 5 Light Chandelier with Pleated White Shades

| Candice        |  |  |
|----------------|--|--|
| Chandelier     |  |  |
| Hanging        |  |  |
| Brushed Nickel |  |  |
| Contemporary   |  |  |
| 5              |  |  |
| 1 Year Limited |  |  |
|                |  |  |

#### Features

- Candice Five Light Chandelier
- Width: 28" Height: 24 1/2"
- Aged Bronze / Biscotti
- UL Dry

### **Product Specifications**

| Style        | Extends      | Width      | Height        | Package Weight | Glass Finish                |
|--------------|--------------|------------|---------------|----------------|-----------------------------|
| Contemporary | n/a          | 28.00      | 24.50         | 19.29          | n/a                         |
| Bulb Shape   | Bulb Type    | Bulb Base  | Bulb Included | UPC            | Replaceable Light<br>Source |
| A19          | Incandescent | Candelabra | 0             | *045923647352  | Yes                         |