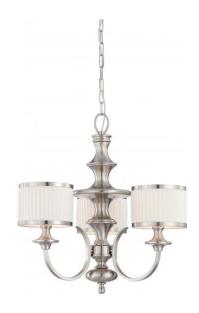

## NUVO 60/4734

Candice - 3 Light Chandelier with Pleated White

| andice  |
|---------|
| ndelier |
| anging  |
| Nickel  |
| porary  |
| 3       |
| imited  |
|         |

## **Features**

- Candice Three Light Chandelier
- Width: 24" Height: 24 1/2"
- Brushed Nickel / Frosted Linen
- UL Dry

## **Product Specifications**

| Style        | Extends      | Width      | Height        | Package Weight | Glass Finish                |
|--------------|--------------|------------|---------------|----------------|-----------------------------|
| Contemporary | n/a          | 24.00      | 24.50         | 13.31          | n/a                         |
| Bulb Shape   | Bulb Type    | Bulb Base  | Bulb Included | UPC            | Replaceable Light<br>Source |
| A19          | Incandescent | Candelabra | 0             | *045923647345  | Yes                         |