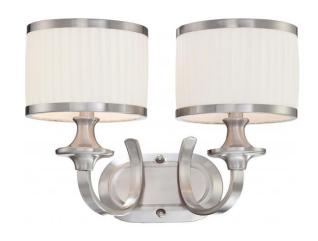

## NUVO 60/4732

Candice - 2 Light Vanity Fixture with Pleated White Shades

| Collection       | Candice           |  |  |
|------------------|-------------------|--|--|
| Fixture Type     | Vanity & Wall     |  |  |
| Category         | Wall - Up or Down |  |  |
| Finish           | Brushed Nickel    |  |  |
| Style            | Contemporary      |  |  |
| Number Of Lights | 2                 |  |  |
| Warranty         | 1 Year Limited    |  |  |

## **Features**

■ Candice - Two Light Vanity

Width: 16" Height: 11 1/4" Extension: 10"

Brushed Nickel / Frosted Linen

**UL** Damp