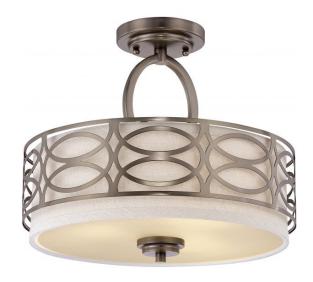

## NUVO 60/4729

Harlow - 3 Light Semi Flush Fixture with Khaki Fabric Shade

| Collection       | Harlow           |  |  |
|------------------|------------------|--|--|
| Fixture Type     | Close-to-Ceiling |  |  |
| Category         | Semi Flush       |  |  |
| Finish           | Hazel Bronze     |  |  |
| Style            | Contemporary     |  |  |
| Number Of Lights | 3                |  |  |
| Warranty         | 1 Year Limited   |  |  |

#### Features

- Harlow Three Light Semi-Flush
- Width: 15" Height: 12"
- Aged Bronze / Biscotti
- UL Damp