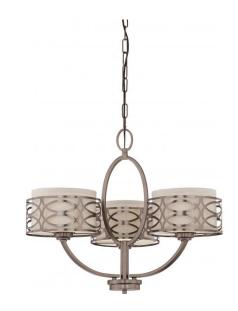

## NUVO 60/4724

Harlow - 3 Light Chandelier with Khaki Fabric Shades

| Harlow         |  |  |
|----------------|--|--|
| Chandelier     |  |  |
| Hanging        |  |  |
| Hazel Bronze   |  |  |
| Contemporary   |  |  |
| 3              |  |  |
| 1 Year Limited |  |  |
|                |  |  |

#### Features

- Harlow Three Light Chandelier
- Width: 25" Height: 20 3/8"
- Brushed Nickel / Frosted Linen
- UL Dry