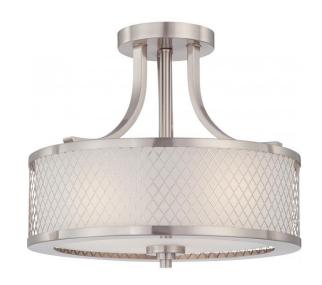

## NUVO 60/4692

Fusion - 3 Light Semi Flush Fixture with Frosted Glass

| Collection        | Fusion  Close-to-Ceiling  Semi Flush |  |  |
|-------------------|--------------------------------------|--|--|
| Fixture Type      |                                      |  |  |
| Category          |                                      |  |  |
| Finish            | Brushed Nickel                       |  |  |
| Style             | Contemporary                         |  |  |
| Number Of Lights  | 3                                    |  |  |
| Warranty 1 Year L |                                      |  |  |

## **Features**

- Fusion Three Light Semi-Flush
- Width: 13 3/4" Height: 12"
- Sudbury Bronze / Champagne Linen
- **UL** Damp

## **Product Specifications**

| Style        | Extends      | Width     | Height        | Package Weight | Glass Finish                |
|--------------|--------------|-----------|---------------|----------------|-----------------------------|
| Contemporary | n/a          | 13.75     | 12.00         | 11.57          | Glass                       |
| Bulb Shape   | Bulb Type    | Bulb Base | Bulb Included | UPC            | Replaceable Light<br>Source |
| A19          | Incandescent | Medium    | 0             | *045923646928  | Yes                         |